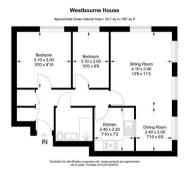

## Floor Plan

Positioned on the second floor with convenient lift access, the property enjoys an abundance of natural light, with the generously proportioned sitting room featuring four windows and a service hatch through to the kitchen. The kitchen itself is well equipped, with a range of fitted units, an electric range cooker, and white goods included.

The accommodation is laid out over a single level and includes two bedrooms (one double and one single), along with a bathroom fitted with a large walk-in shower. Additional features include double glazing throughout, electric night storage heating, and a useful storage cupboard in the hallway.