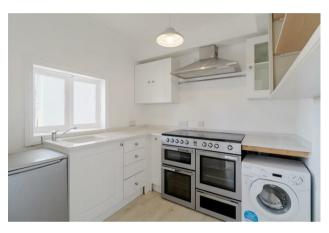

Positioned on the second floor with convenient lift access, the property enjoys an abundance of natural light, with the generously proportioned sitting room featuring four windows and a service hatch through to the kitchen. The kitchen itself is well equipped, with a range of fitted units, an electric range cooker, and white goods included.